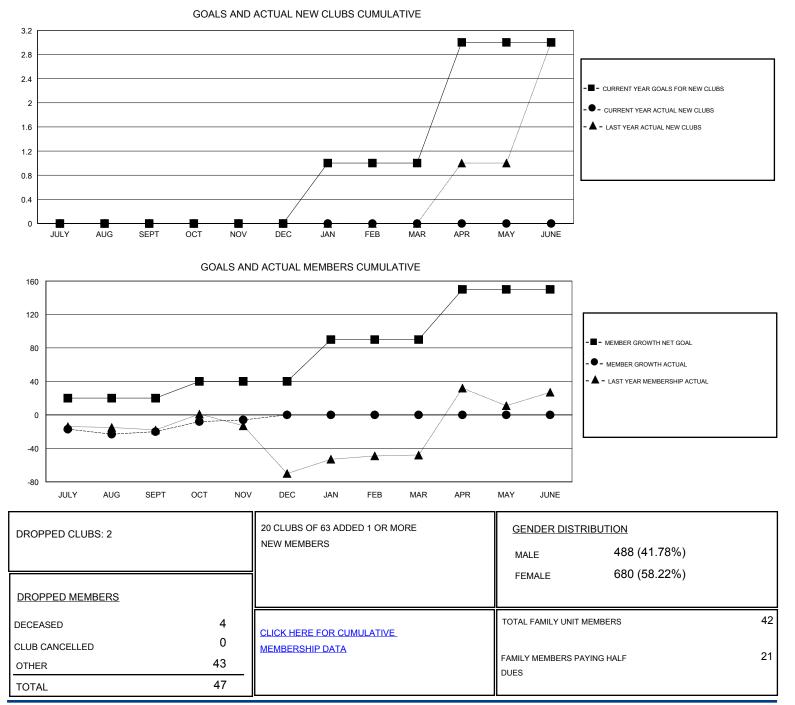

## MONTHLY MEMBERSHIP PROGRESS REPORT

District 118 U

Results as of: 11/30/2019

| GMT:                                       |             |   |        |                                            |                |              | GMT CA       |
|--------------------------------------------|-------------|---|--------|--------------------------------------------|----------------|--------------|--------------|
| Clubs<br>RESULTS FOR 2019-2020             |             |   |        | Members<br>RESULTS FOR 2019-2020           |                |              |              |
|                                            |             |   |        |                                            |                |              |              |
| JULY/AUG/SEPT                              | 0           | 0 | 2<br>0 | JULY/AUG/SEPT                              | 20             | 11           | 30           |
| OCT/NOV/DEC<br>JAN/FEB/MAR<br>APR/MAY/JUNE | 0<br>1<br>2 | 0 | 0<br>0 | OCT/NOV/DEC<br>JAN/FEB/MAR<br>APR/MAY/JUNE | 20<br>50<br>60 | 33<br>0<br>0 | 17<br>0<br>0 |